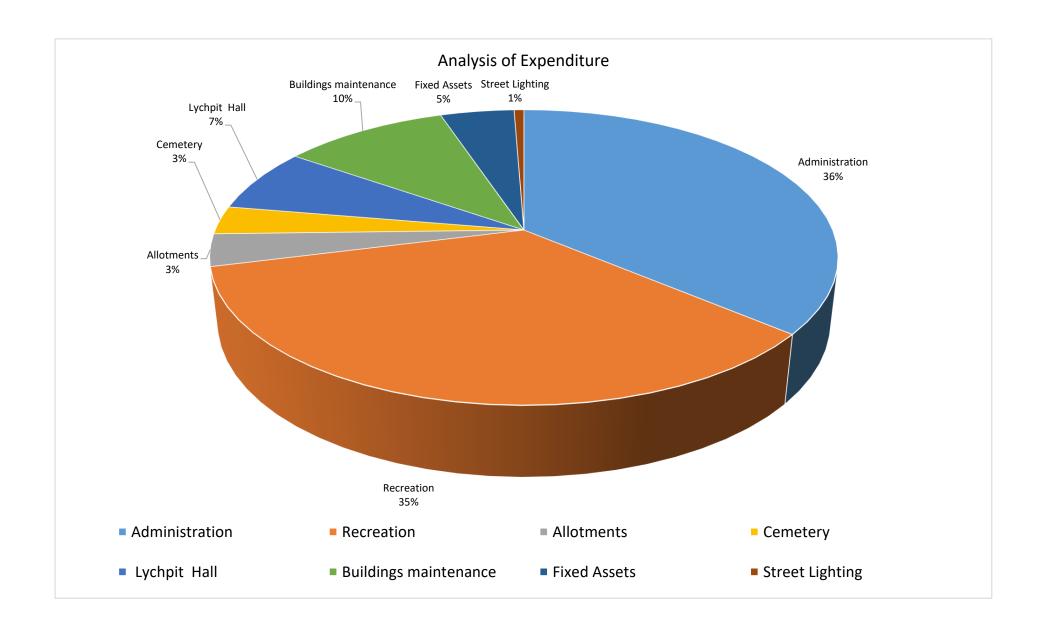

## Old Basing & Lychpit Parish Council Year ending 31 March 2023

| Balance Sheet:                                                                                                                                 | £                                                                             | £                                                             |
|------------------------------------------------------------------------------------------------------------------------------------------------|-------------------------------------------------------------------------------|---------------------------------------------------------------|
| Current Assets Debtors Prepayments Bank and Cash                                                                                               |                                                                               | 12,504<br>2,027<br>403,524<br>418,055                         |
| Current Liabilities Creditors                                                                                                                  |                                                                               | (35,653)<br>£ 382,402                                         |
| General Fund<br>Income & Expenditure Account:                                                                                                  |                                                                               | 228,451<br>153,951<br>£ 382,402                               |
| Income & Expenditure Account:                                                                                                                  |                                                                               |                                                               |
| Income Precept Interest Received Admininstive Recreation Burial Allotment Rents Lychpit Hall Groundsmans Cottage Grant Aid Revenue/Maintenance | £                                                                             | £ 208,509 312 218,678 18,815 9,500 5,596 25,012 12,881 34,260 |
| Expenditure:                                                                                                                                   |                                                                               | 533,563                                                       |
| Administration Street Lights Recreation Allotments Cemetery Lychpit Hall Other Buildings Capital Schemes                                       | 137,218<br>2,297<br>132,491<br>13,389<br>11,755<br>26,664<br>38,581<br>17,217 |                                                               |
|                                                                                                                                                | 379,612                                                                       | (379,612)                                                     |
| Net Income/(Expenditure) for the year                                                                                                          |                                                                               | £ 153,951                                                     |
| Reserves                                                                                                                                       |                                                                               |                                                               |
| Net Income/(Expenditure) for the year                                                                                                          |                                                                               | 153,951                                                       |
| Transfers from EarMarked Reserves                                                                                                              |                                                                               | (46,933)                                                      |
| Net Income/(Expenditure) for the year to General                                                                                               | Reserves                                                                      | 107,018                                                       |
| General Fund Opening Balance<br>From period                                                                                                    |                                                                               | 74,894<br>8,876<br>83,770                                     |
| Earmarked Reserv Opening Balance<br>From period                                                                                                |                                                                               | 153,557<br>145,075<br>298,632                                 |
| TOTAL RESERVES                                                                                                                                 |                                                                               | 382,402                                                       |