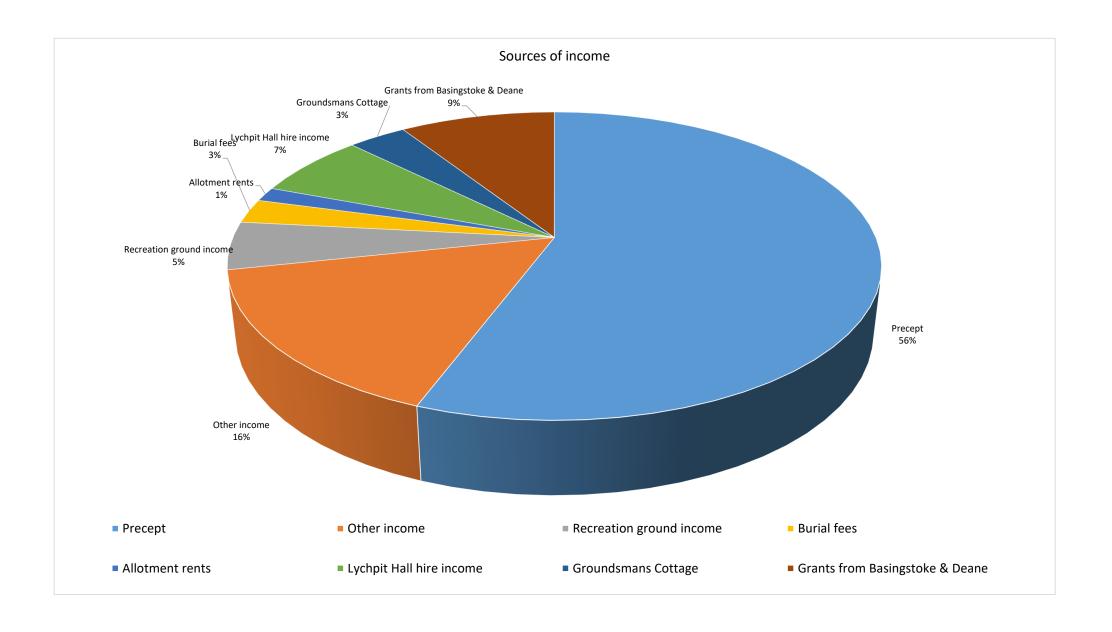

## Old Basing & Lychpit Parish Council Year ending 31 March 2023

| Balance Sheet:                                                                                                                                 | £                                                                             | £                                                             |
|------------------------------------------------------------------------------------------------------------------------------------------------|-------------------------------------------------------------------------------|---------------------------------------------------------------|
| Current Assets Debtors Prepayments Bank and Cash                                                                                               |                                                                               | 12,504<br>2,027<br>403,524<br>418,055                         |
| Current Liabilities Creditors                                                                                                                  |                                                                               | (35,653)<br>£ 382,402                                         |
| General Fund<br>Income & Expenditure Account:                                                                                                  |                                                                               | 228,451<br>153,951<br>£ 382,402                               |
| Income & Expenditure Account:                                                                                                                  |                                                                               |                                                               |
| Income Precept Interest Received Admininstive Recreation Burial Allotment Rents Lychpit Hall Groundsmans Cottage Grant Aid Revenue/Maintenance | £                                                                             | £ 208,509 312 218,678 18,815 9,500 5,596 25,012 12,881 34,260 |
| Expenditure:                                                                                                                                   |                                                                               | 533,563                                                       |
| Administration Street Lights Recreation Allotments Cemetery Lychpit Hall Other Buildings Capital Schemes                                       | 137,218<br>2,297<br>132,491<br>13,389<br>11,755<br>26,664<br>38,581<br>17,217 |                                                               |
|                                                                                                                                                | 379,612                                                                       | (379,612)                                                     |
| Net Income/(Expenditure) for the year                                                                                                          |                                                                               | £ 153,951                                                     |
| Reserves                                                                                                                                       |                                                                               |                                                               |
| Net Income/(Expenditure) for the year                                                                                                          |                                                                               | 153,951                                                       |
| Transfers from EarMarked Reserves                                                                                                              |                                                                               | (46,933)                                                      |
| Net Income/(Expenditure) for the year to General                                                                                               | Reserves                                                                      | 107,018                                                       |
| General Fund Opening Balance<br>From period                                                                                                    |                                                                               | 74,894<br>8,876<br>83,770                                     |
| Earmarked Reserv Opening Balance<br>From period                                                                                                |                                                                               | 153,557<br>145,075<br>298,632                                 |
| TOTAL RESERVES                                                                                                                                 |                                                                               | 382,402                                                       |